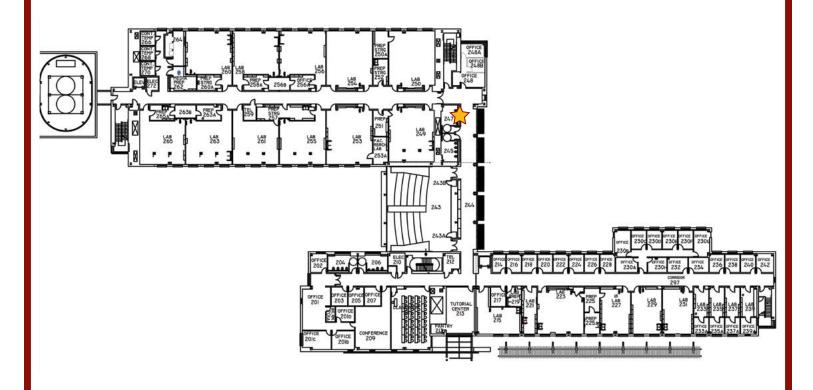

## **HENSON SCIENCE HALL SECOND FLOOR**

ROOM 247 (MULTI-STALL WITH HALLWAY DOOR LOCK) • OFF MAIN CORRIDOR ROOM 244

★ All-Gender Restroom

Salisbury University is a welcoming community and all campus spaces are inclusive. Campus community members who seek additional privacy are invited to use SU's all-gender facilities. For all locations, visit **salisbury.edu/all-gender-facilities** or scan the QR code.