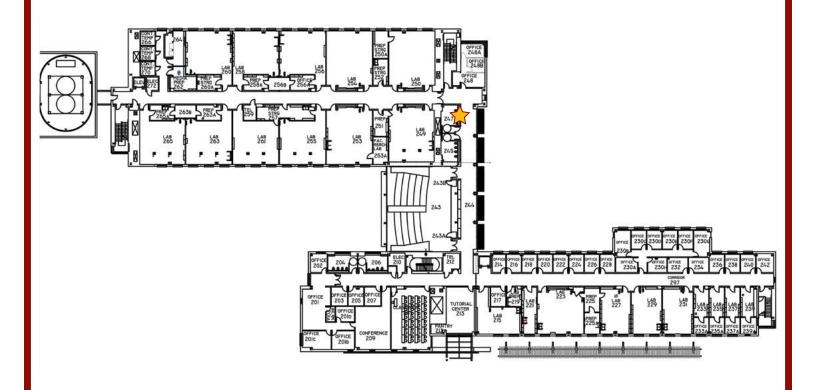

## **HENSON SCIENCE HALL THIRD FLOOR**

ROOM 343 (MULTI-STALL WITH HALLWAY DOOR LOCK) • OFF MAIN CORRIDOR ROOM 399

★ All-Gender Restroom

Salisbury University is a welcoming community and all campus spaces are inclusive. Campus community members who seek additional privacy are invited to use SU's all-gender facilities. For all locations, visit **salisbury.edu/all-gender-facilities** or scan the QR code.